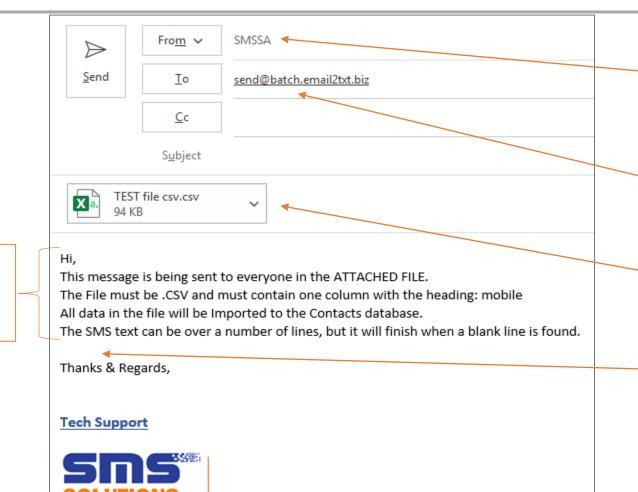

## Email to File Procedure

- Send one SMS to a FILE of recipients from your email service.
- The FILE must be sent attached to the same email.
- The File must be a .CSV and must include one column headed: Mobile
- All matching data in the file will be Imported into the Contacts List.

## Send the Email to an attached FILE of numbers

Send the email to the address: : <a href="mailto:send@batch.email2txt.biz">send@batch.email2txt.biz</a>
Adding a blank line after the message ignores anything after the blank line.
Adding a 'Subject' is Optional.

The SENDER's email address must match a registered USER in your account.

Send to the email address of send@batch.email2txt.biz

The Attached File must be .CSV and must include a column: mobile

Everything below this point is Not sent in the SMS due to the blank line.