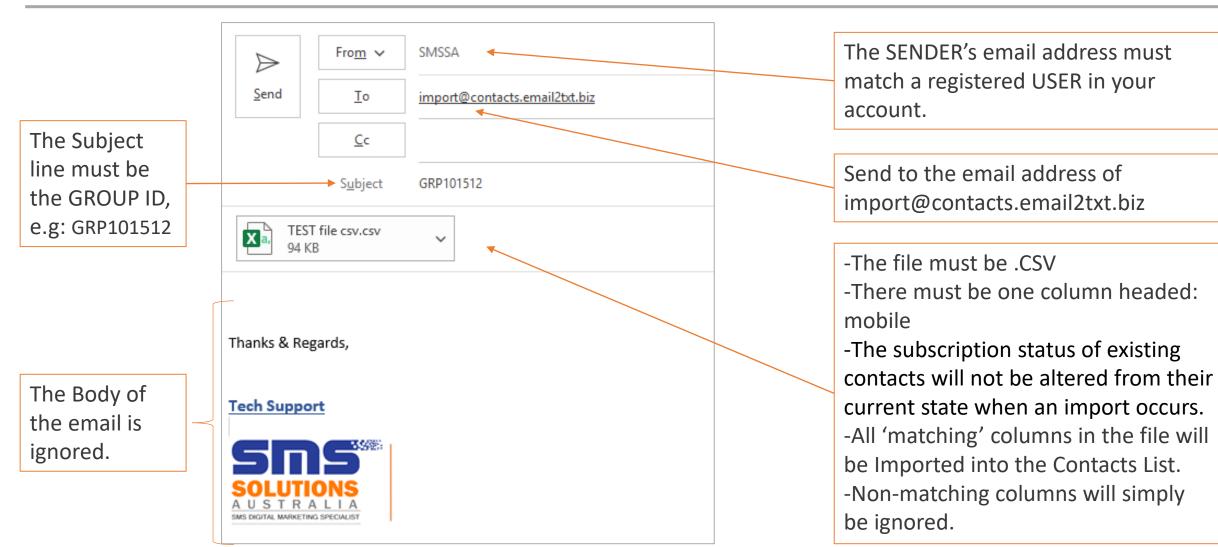

## **Email to IMPORT Procedure**

## Import new CONTACTS to your list by just Emailing a File

Import into your main Contacts Database OR into a specific GROUP.

The File must be a .CSV and must include one column with mobile numbers headed: Mobile

All matching data in the file will be Imported into the Contacts List.

Non-matching columns will simply be ignored.

The Subscription status of existing contacts will not be altered.

## Send a file for IMPORTING into a specific GROUP

Send the email to the address: <u>import@contacts.email2txt.biz</u>
The 'Subject' line MUST be the GROUP ID reference.