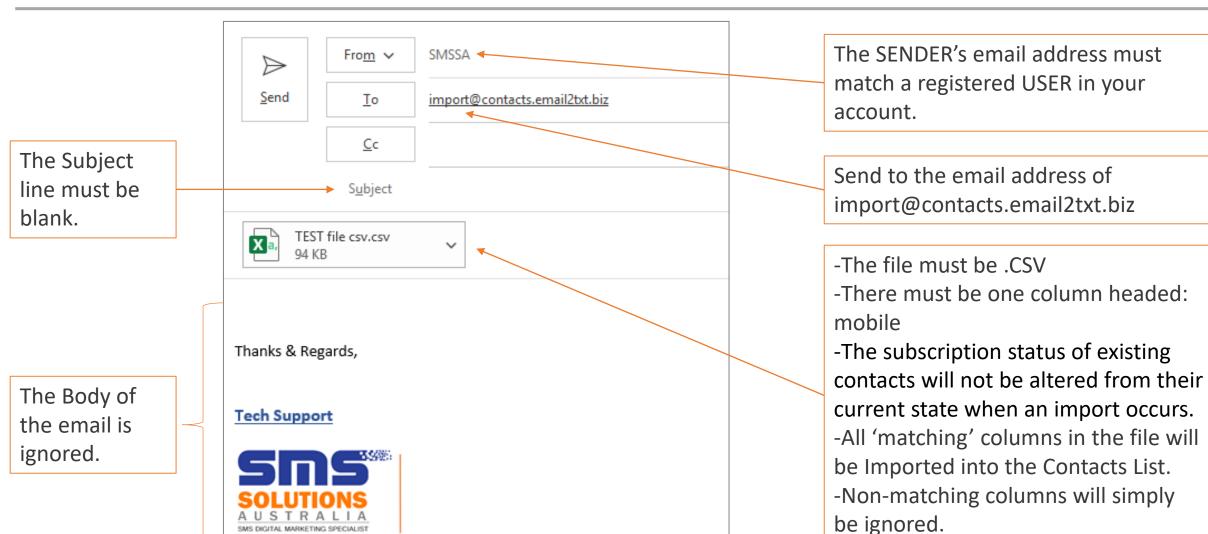

## **Email to IMPORT Procedure**

## Import new CONTACTS to your list by just Emailing a File

Import into your main Contacts Database OR into a specific GROUP.

The File must be a .CSV and must include one column with mobile numbers headed: Mobile

All matching data in the file will be Imported into the Contacts List.

Non-matching columns will simply be ignored.

The Subscription status of existing contacts will not be altered.

## Send a file for IMPORTING to the main CONTACTS Database

Send the email to the address: <u>import@contacts.email2txt.biz</u> The 'Subject' line MUST be Blank.