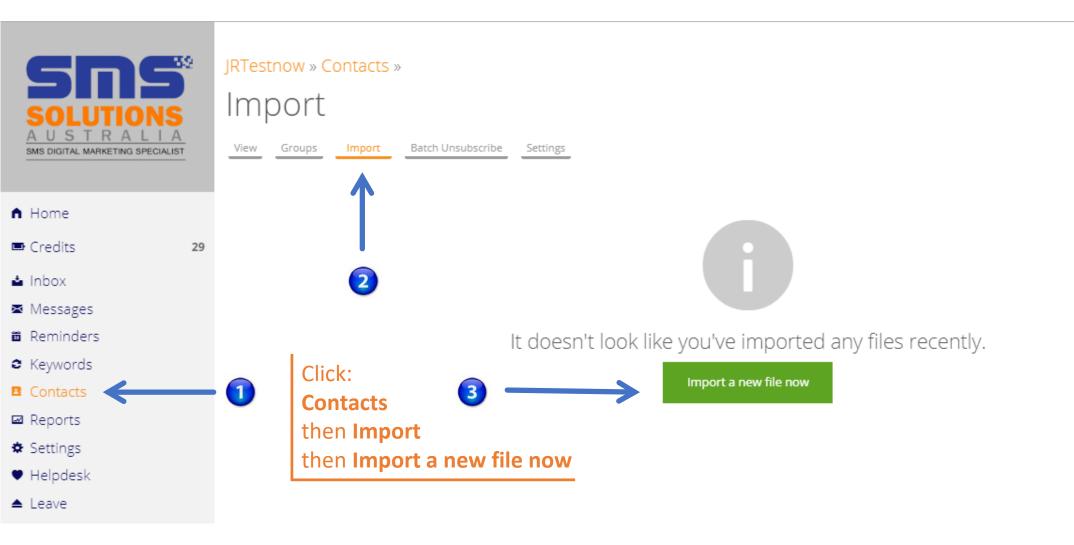

SMS Solutions Australia » Contacts »

Import

View

Groups

Import

Batch Uns bscribe

Settings

- ♠ Home
- ▲ Inbox
- Reminders
- Contacts
- Accounts
- Reports
- Manage
- **☆** Settings
- **७** Logout