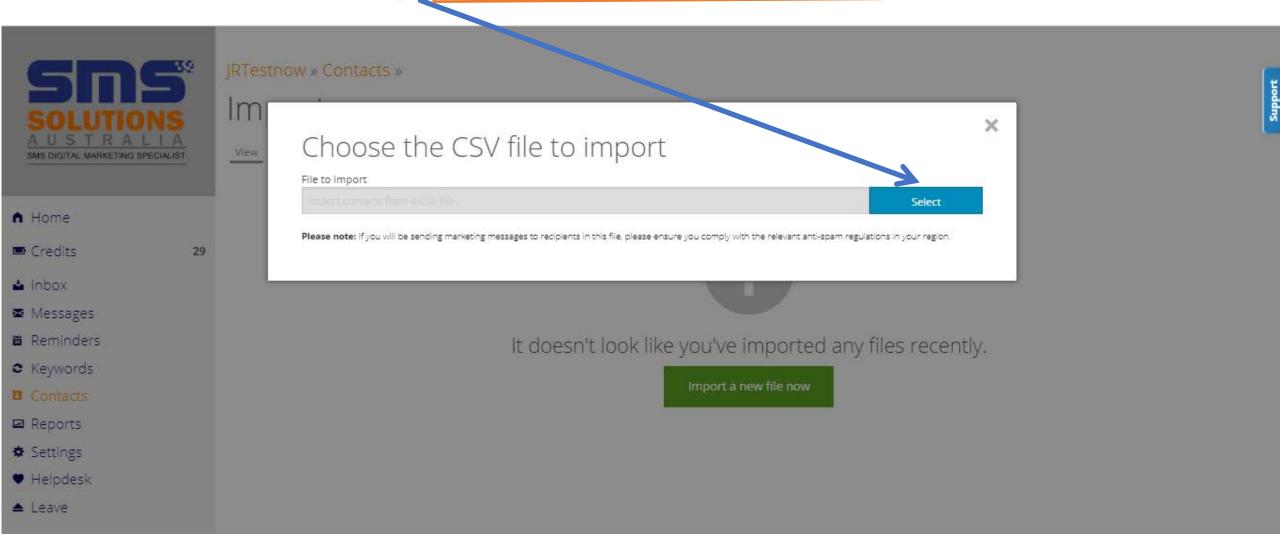

Click: **Select** to choose your saved CSV file.



# Suppor

#### **How to ADD CONTACTS to a GROUP during an IMPORT**



TICK: Add imported contacts to a Group



SELECT: The GROUP you want to add this Import to OR Create a New Group



IF you are Creating a NEW Group enter the new Group Name









When the Import is completed you can download the ERROR FILE to see why some numbers did not import. The most common reasons are DUPLICATE numbers and numbers that are not a valid mobile number format.



SMS Solutions Australia » Contacts »

Import

View

Groups

Import

Batch Uns bscribe

Settings

- ♠ Home
- ▲ Inbox
- Reminders
- Contacts
- Accounts
- Reports
- Manage
- **☆** Settings
- **७** Logout



Refresh this page to see import progress

•

10/09/18 9:40am

1,639 rows done with errors · Download error file

| Import a new file |