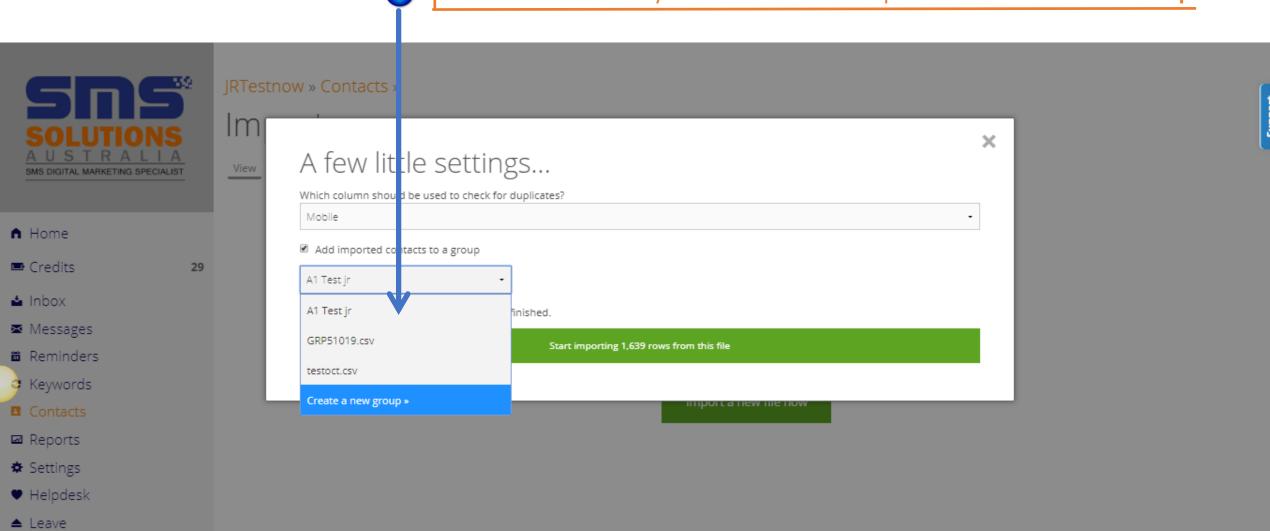

#### **How to ADD CONTACTS to a GROUP during an IMPORT**

TICK: Add imported contacts to a Group

SELECT: The GROUP you want to add this Import to OR Create a New Group

IF you are Creating a NEW Group enter the new Group Name