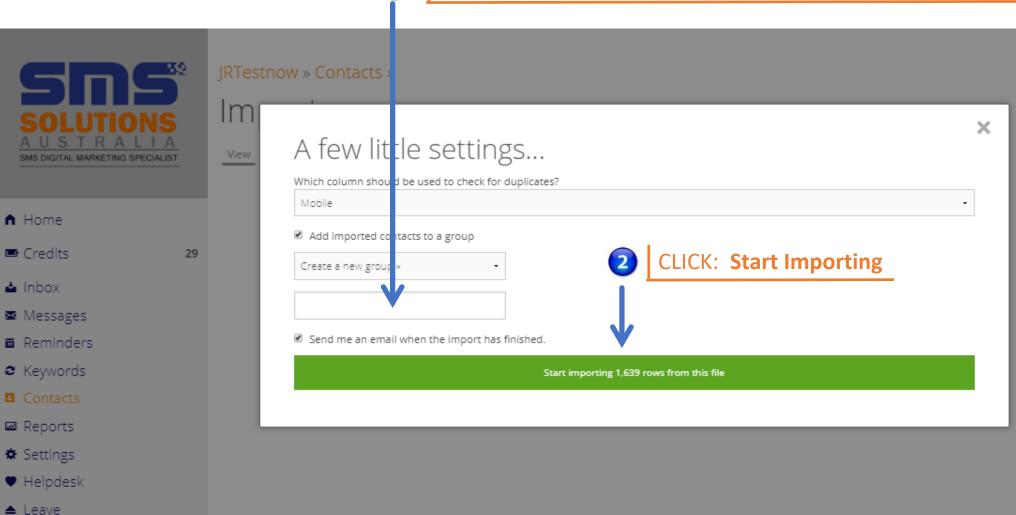

#### **How to ADD CONTACTS to a GROUP during an IMPORT**

TICK: Add imported contacts to a Group

SELECT: The GROUP you want to add this Import to OR Create a New Group

IF you are Creating a NEW Group enter the new Group Name