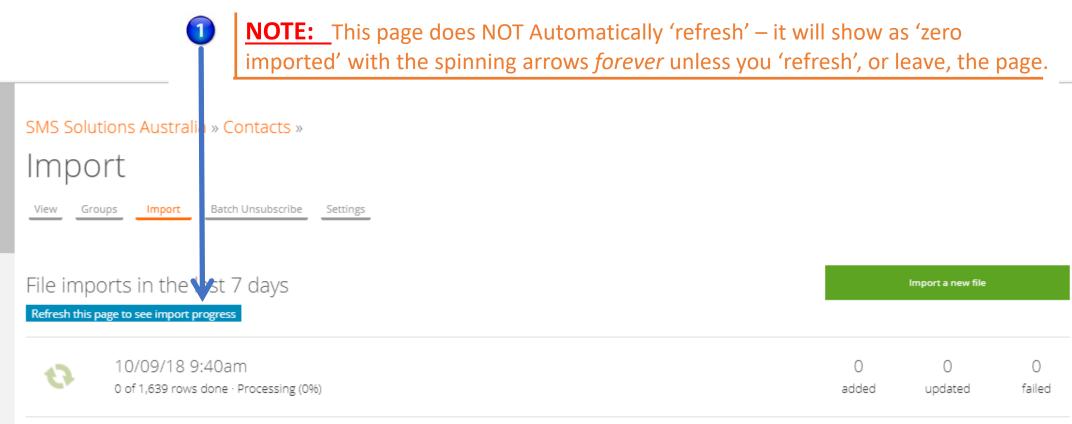

Refresh this page to see import progress

•

10/09/18 9:40am

1,639 rows done with errors · Download error file

| Import a new file |              |               |
|-------------------|--------------|---------------|
|                   |              |               |
| 1,448<br>added    | 1<br>updated | 190<br>failed |