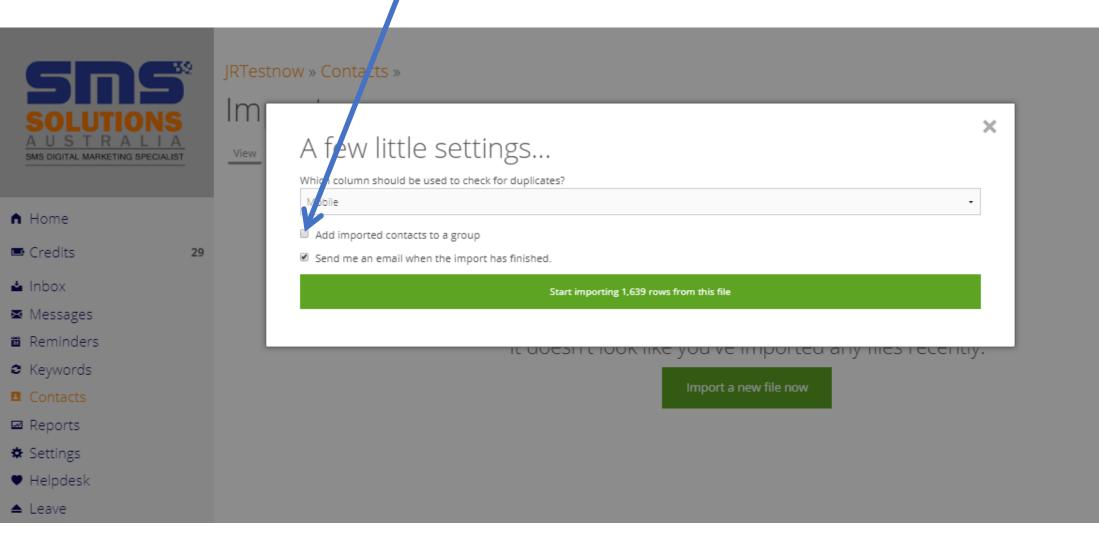

#### **How to ADD CONTACTS to a GROUP during an IMPORT**

TICK: Add imported contacts to a Group

SELECT: The GROUP you want to add this Import to OR Create a New Group

IF you are Creating a NEW Group enter the new Group Name